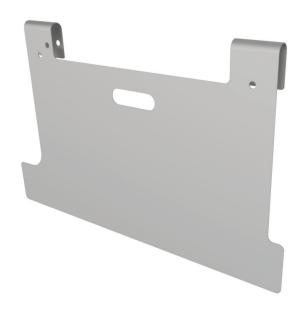

## EXCEL MODULAR ALUMINUM SAFETY GATE TOE BOARD

| Part Number | Description                                   | Load Capacity | Weight (lbs.) |
|-------------|-----------------------------------------------|---------------|---------------|
| SGTBL       | 40" Aluminum Safety Gate Toe Board (Long)     | 50            | 12            |
| SGTBS       | 30" Aluminum Safety Gate Toe Board (Standard) | 50            | 10            |

## **MATERIAL SPECS:**

Aluminum safety gate toe boards come in two sizes: 30-inch (standard) and 40-inch (long).

## **BUILD NOTES:**

- Safety gate toe boards hang over the safety gate and are secured with two (2) bolts and locking nuts.
- 2. Bolts should not be overtightened as to deform the toe board, but snug plus a 1/4 turn.
- 3. Bolts should be attached no more than 1/4 inch above the deck as to meet OHSA requirements for toe boards.