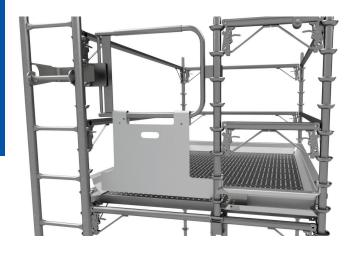

## **BUILD NOTES:**

- Safety gate toe boards hang over the safety gate and are secured with two (2) bolts and locking nuts.
- 2. Bolts should not be overtightened as to deform the toe board, but snug plus a 1/4 turn.
- 3. Bolts should be attached no more than 1/4 inch above the deck as to meet OHSA requirements for toe boards.

CAUTION: There is a pinch point when installing the aluminum safety gate toe board.